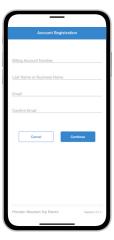

STEP

Tap the **Confirm** button to confirm your choice.

STEP

From the SmartHub login screen, tap the link that says **Don't have an account? Register now**.

STEP 8

Fill out the registration form completely and tap the **Continue** button.