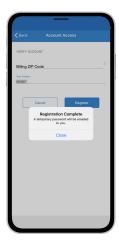

STEP 9

On the security check screen, answer all of the security questions and tap the **Register** button again.

## Download the SmartHub App and Register Account (Mobile)

STEP 10

After you tap the **Registration** button, you will receive an email that will ask you to **Verify Account**.

STEP 11

Open the email and tap on the **Verify Account** button.