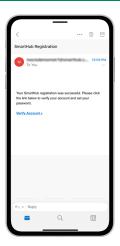

## Download the SmartHub App and Register Account (Mobile)

STEP 10

After you tap the **Registration** button, you will receive an email that will ask you to **Verify Account**.

STEP 11

Open the email and tap on the **Verify Account** button.

STEP 12

Next you will set your new password on your account. Type your new password in twice and tap **Save**.

STEP 13

During your first log in, you may be asked to accept our terms and conditions. Tap the **Accept** button.