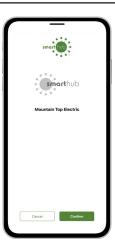

STEP

Tap the **Confirm** button to confirm your choice.

STEP

From the SmartHub login screen, tap the link that says **Don't have an account? Register now**.

STEP 8

Fill out the registration form completely and tap the **Continue** button.