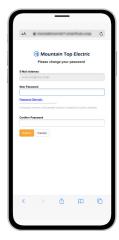

STEP 12

Next you will set your new password on your account. Type your new password in twice and tap **Save**.

STEP 13

During your first log in, you may be asked to accept our terms and conditions. Tap the **Accept** button.