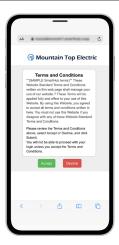

STEP 12

Next you will set your new password on your account. Type your new password in twice and tap **Save**.

STEP 13

During your first log in, you may be asked to accept our terms and conditions. Tap the **Accept** button.