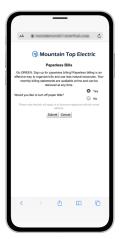

STEP 14

If you would like to activate Paperless Billing move the **Activate Paperless Billing** slider to the right and tap **Save**.

STEP 15

Congratulations! You have successfully installed the app and registered your SmartHub account!