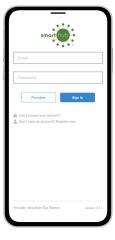

STEP

Tap the **Confirm** button to confirm your choice.

STEP

From the SmartHub login screen, tap the link that says **Don't have an account? Register now**.

STEP 8

Fill out the registration form completely and tap the **Continue** button.